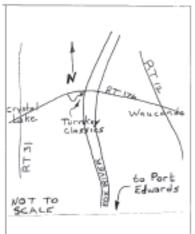

# Annual Fathers Day Port Edwards Champagne Brunch & Fox River Cruise Sunday June 15

The Blackhawk Chapter is pleased to announce the annual Fathers Day Cruise to Port Edwards Restaurant in Algonquin for the sumptuous Sunday cham-

pagne brunch. For those of you not familiar with this cruise, this is not one to miss. The lower Fox River is always calm, and the brunch at Port Edwards is extraordinary and the atmosphere is very nautical. This is also a good early season shakedown in the company of helpful companions.

The cruise will start with a free launch at Turnkey Classics in Burtons Bridge, at Highway 176 and the Fox River, courtesy of member Chuck Kelley.

Plan on being launched and ready to run by 9:30, at which time we will head south to Algonquin. We will be seated for brunch around 11:00. After gorging ourselves, we have the whole day for the leisurely trip back north. Cost is \$38.00 each, includes coffee, brunch, champagne, the works. Please mail the sign up form by June 7.