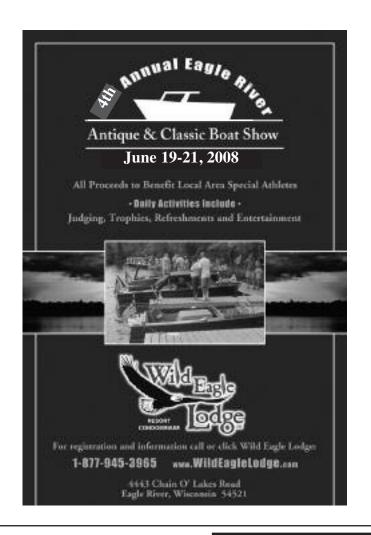

This newsletter is a big one because of all the boat show sign-up forms included.

★ Blackhawk has a Father's Day Cruise, June 15, Port Edwards, IL. I've been told that this is a fun outing that ends at The Port Edwards Restaurant in Algonquin, IL. ★ The Eagle River Show benefiting special needs kids is June 19-21. ★ The Blackhawk 24th Annual Antique and Classic Boat show is Saturday July19, in McHenry IL at Joey T's. ★The Minocqua Boat Show is July 25-27. For the first time, a pre-event cruise on the Minocqua chain is being planned. See details inside.