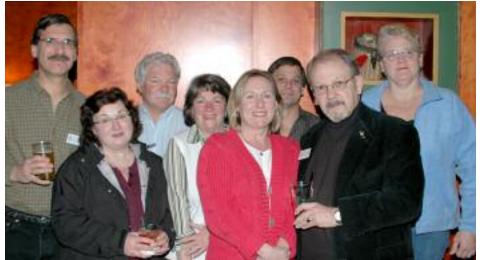

# Madison Show business dinner wrap-up, at the Prime Quarter-Madison, WI, Feb. 20, 2008.

Front row, LR: Wil Vidal, Chuck and Jacque Deadman, Chris Goodwin, Deb Luther, and Mark Walters. Row 2 LR: Jan Ruwaldt, Carla Schubert, and Jane Adams. Row 3 LR: Jim Ruwaldt, Glen Schubert, and Cyndi McCormick. . Back row LR: John Constable, "Red" Luther, and Joe Goodwin.