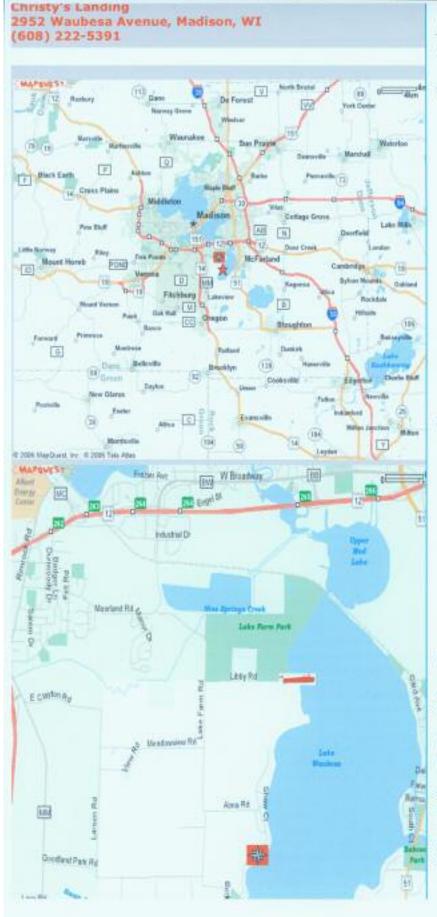

# 2008 SCHEDULE OF EVENTS: 3rd Annual Madison Area Antique & Classic Boat Show

**Friday, September 12th** 8:30 a.m. – 10:00 a.m.

Early Bird Launch for boat tour of the Madison lakes. Dock assistance will be provided at launch sites & Christy's Landing piers. Captains Meeting upstairs, inside Christy's Landing at 10:00am

#### From Milwaukee:

- . I-94 West to Madison
- I-90/39 Towards Janesville (4 miles)
- Take Hwy 12/18 (the Beltline) West towards Madison
- Exit at South Towne Drive
- Take left (South) on South Towne Drive for .7 miles (one stop light, one stop sign)
- Take left on Moorland Road (turn in front of Farm Tavern)
- Moorland Road (turns into Lake Farm Rd.) for approx. 3 miles
- . Take Left on Alma Rd.
- At T in the road at the end of Alma take right on to Waubesa Ave.
- Christy's is about .5 mile down
   Waubesa Ave.

#### From Madison:

- Hwy 12/18 East (Beltline)
- Exit at South Town Drive
- Take right (South) on South Towne Drive for .7 miles (one stop light, one stop sign)
- · Use above directions

| "procession" | = Boat Landings     |     |
|--------------|---------------------|-----|
| #            | = Christy's Landing | KEY |