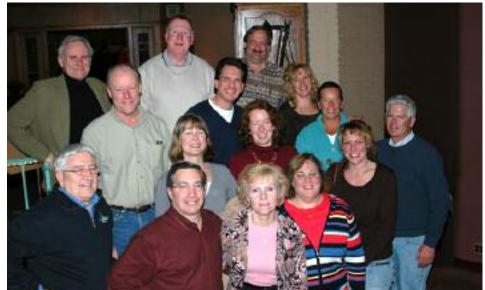

# Madison Show business dinner wrap-up, at the Prime Quarter-Madison, WI, Feb. 20, 2008.

Front row, LR: Wil Vidal, Chuck and Jacque Deadman, Chris Goodwin, Deb Luther, and Mark Walters. Row 2 LR: Jan Ruwaldt, Carla Schubert, and Jane Adams. Row 3 LR: Jim Ruwaldt, Glen Schubert, and Cyndi McCormick. . Back row LR: John Constable, "Red" Luther, and Joe Goodwin.