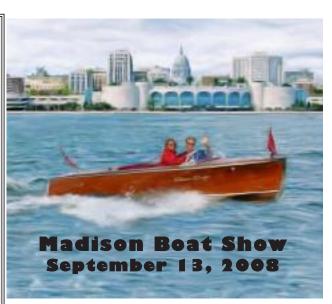

★ The Madison Show will have a pre-cruise on Friday September 12 and the show will be Saturday September 13. ★ The Geneva Show will be one day, Saturday September 27. There will be a special gathering for boating participants on Friday at Larry and Sue Larkin's place on Lake Geneva. This is always a special treat. Check the details inside.

# 2008 SCHEDULE OF EVENTS: 3rd Annual Madison Area Antique & Classic Boat Show

**Friday, September 12th** 8:30 a.m. – 10:00 a.m.

Early Bird Launch for boat tour of the Madison lakes. Dock assistance will be provided at launch sites & Christy's Landing piers. Captains Meeting upstairs, inside Christy's Landing at 10:00am