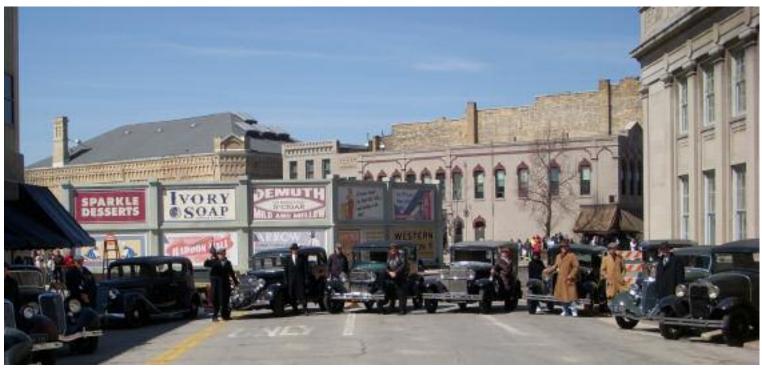

My 1930 Ford truck got another casting call for Oshkosh, WI. This is the second city in Wisconsin where, filming of the Dillinger movie Public Enemies is taking place. An emergency phone call Sunday afternoon from the picture car director, saying that he had no trucks, prompted me to drop my pier parts and head to Oshkosh for what was supposed to be only a one day need. I ended up spending the entire week. I really learned a lot about how they create all the special effects. There was a giant "green screen" 30 feet tall by 200 feet long that covered a parking lot they wanted to get rid of. In the movie there will be a nice park digitally inserted in its place. They use exploding clear balls fired out of a paintball gun to simulate the sparks and the impact of a bullet. I want one of those! The set was incredible, they really spent a lot of time and money cleaning up the buildings, and making the city look authentic 1930's. Main street was the site for the Sioux Falls bank robbery, and one block to the east was Racine Wisconsin. Half the day we were in "Racine" filming and suddenly we would pick up everything, move the cars, change the license plates, and magically we were in South Dakota. There were always people sneaking onto the set, the security people referred to them as "Bogey's". It was fun to listen to them on the radio as they chased them down, confiscated their film, and "escorted" them off the set. With pictures of Johnny Depp on set going for huge dollars from the tabloids, they really cracked down on us taking pictures when the stars were around. I'm glad that they have taken a break from filming in Wisconsin. Illinois has been their stage for the past few weeks allowing me to get my pier in, and a couple boats running. I may be on call again before they finish filming June 19th. In the mean time the Board and all the volunteers that make our events happen will be working hard to ensure that all the events we have planned go off without a hitch. Pray for some nice boating weather!