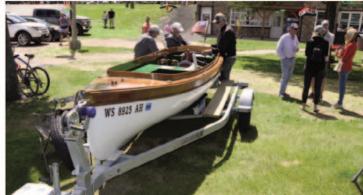

## MINOCQUA BOAT SHOW AWARD WINNERS

Back Row left to right "Gordon Moore Memorial People's Choice"-Scott Martin;
"Best Outboard"-Randy Johnson; "Best Non-Century or Chris Craft" -Karl Koenig
"Best Fiberglass"-Sue & Jacob Anderson; Lynn & Marc Toigo; "Best Post-War Runabout"-Rich Lepping
"Best Post-War Utility"-Damaree & Jeff Herren; "Best Pre-War Chris Craft"-Jake Amsbaugh
Front Row left to right "Best Non-Powered Boat" -Bob Buss; "Captain's Choice"-John Hanks
"Best Century"-Cindy Cartner