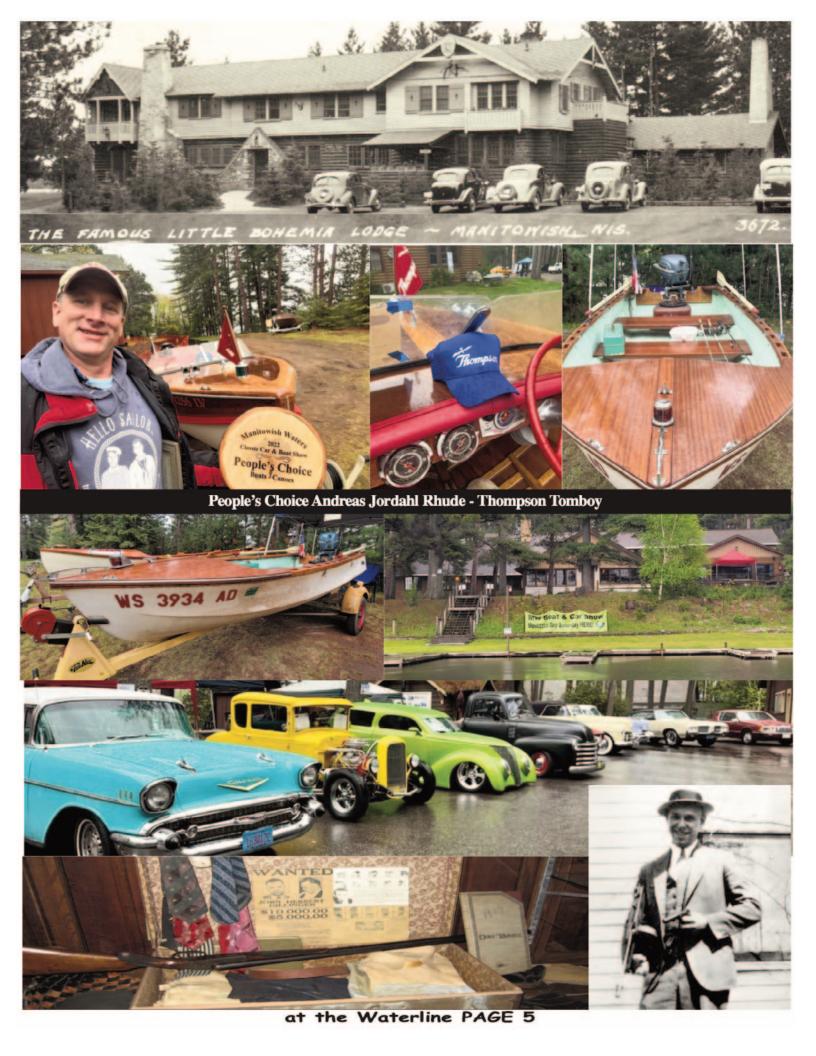

#### People's Choice

Don Dreger - 1931 Ford 5 Window Coup (car) Andreas Rhude - Thompson Tomboy (boat)

### Congratulations to all of the winners!

And thank you to everyone who hung in there with us and showed their true Northwoods tenacity and appreciation...

no matter what the weather!

To our volunteers, sponsors and Debbie Johns and her staff at Little Bohemia, thank you for helping us turn Memorial Day lemons into lemonade.

We couldn't have done it without your help, support, and belief in the fact that Manitowish Waters is the best place to live, work, and play!

at the Waterline PAGE 4

Village of Minocqua as viewed from the top of Clawson's Hill in the year 1912, current location of The Pointe Hotel & Suites. Minicqua Outing Company (boat livery) is the three peaks boathouse center right of the picture. Minocqua schoolhouse (square three floor building) can be seen to the left.