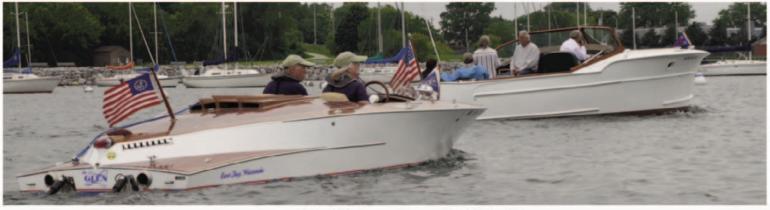

## MINOCQUA BOAT SHOW AWARD WINNERS

Back Row left to right "Gordon Moore Memorial People's Choice"-Scott Martin;
"Best Outboard"-Randy Johnson; "Best Non-Century or Chris Craft" -Karl Koenig
"Best Fiberglass"-Sue & Jacob Anderson; Lynn & Marc Toigo; "Best Post-War Runabout"-Rich Lepping
"Best Post-War Utility"-Damaree & Jeff Herren; "Best Pre-War Chris Craft"-Jake Amsbaugh
Front Row left to right "Best Non-Powered Boat" -Bob Buss; "Captain's Choice"-John Hanks
"Best Century"-Cindy Cartner