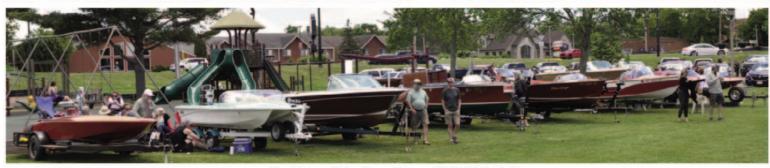

## MINOCQUA BOAT SHOW AWARD WINNERS

Back Row left to right "Gordon Moore Memorial People's Choice"-Scott Martin;
"Best Outboard"-Randy Johnson; "Best Non-Century or Chris Craft" -Karl Koenig
"Best Fiberglass"-Sue & Jacob Anderson; Lynn & Marc Toigo; "Best Post-War Runabout"-Rich Lepping
"Best Post-War Utility"-Damaree & Jeff Herren; "Best Pre-War Chris Craft"-Jake Amsbaugh
Front Row left to right "Best Non-Powered Boat" -Bob Buss; "Captain's Choice"-John Hanks
"Best Century"-Cindy Cartner