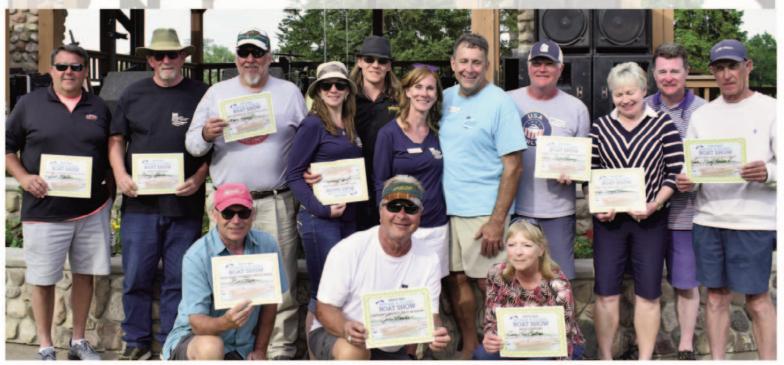

## MINOCQUA BOAT SHOW AWARD WINNERS

Back Row left to right "Gordon Moore Memorial People's Choice"-Scott Martin;
"Best Outboard"-Randy Johnson; "Best Non-Century or Chris Craft" -Karl Koenig
"Best Fiberglass"-Sue & Jacob Anderson; Lynn & Marc Toigo; "Best Post-War Runabout"-Rich Lepping
"Best Post-War Utility"-Damaree & Jeff Herren; "Best Pre-War Chris Craft"-Jake Amsbaugh
Front Row left to right "Best Non-Powered Boat" -Bob Buss; "Captain's Choice"-John Hanks
"Best Century"-Cindy Cartner