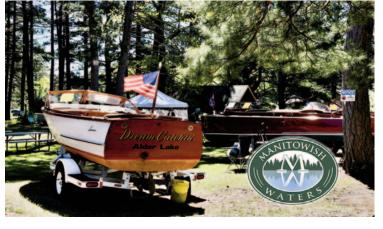

## **Boating Adventures are Happening!**

Manitowish Waters

Minocqua

Cool River Classic Two Rivers

Milwaukee River

Dear Glacier Lakes Member

So far we've had a great start for boating events this year. *Manitowish Waters*, *Minocqua*, *Cool River Classic* and the *Milwaukee River Cruise* all where a great success! The Minocqua show was held at a new venue this year and the crew did an amazing job! Congratulations to you all, I think the new location will serve us well for many years to come.