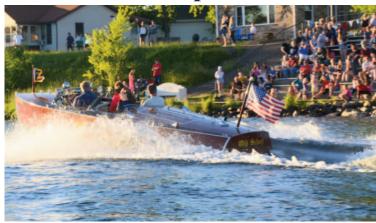

## **Boating Adventures are Happening!**

Manitowish Waters

Minocqua

Cool River Classic Two Rivers

Milwaukee River

Dear Glacier Lakes Member

So far we've had a great start for boating events this year. *Manitowish Waters*, *Minocqua*, *Cool River Classic* and the *Milwaukee River Cruise* all where a great success! The Minocqua show was held at a new venue this year and the crew did an amazing job! Congratulations to you all, I think the new location will serve us well for many years to come.