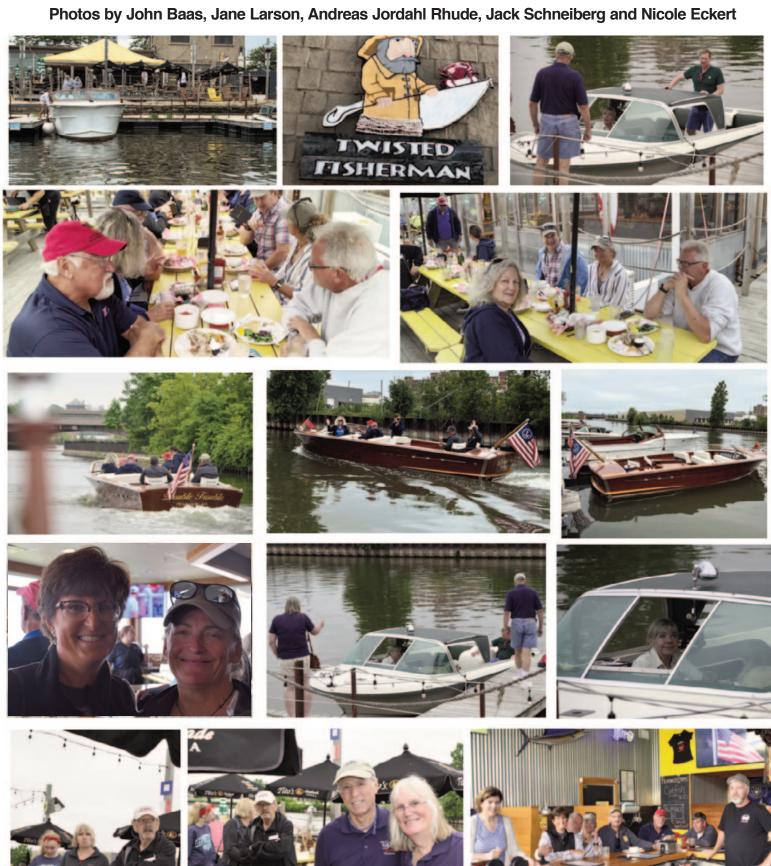

ented by The Glacier Lakes Chapter

in conjunction with South Shore Yacht Club

Photos by John Baas, Jane Larson, Andreas Jordahl Rhude, Jack Schneiberg and Nicole Eckert



Captain Scott Bruesewitz provided maps and outline for the day. Rich and Roberta Hegy listen. We'd meet about noon at Twisted Fisherman said Scott.



Ryan, Ellie, Nicole Eckert and Jane Larson











at the Waterline PAGE 18

## The Milwaukee River Cruise Saturday July 16, 2022

Photos by John Baas, Jane Larson, Andreas Jordahl Rhude, Jack Schneiberg and Nicole Eckert



























## The Milwaukee River Cruise Saturday July 16, 2022 Photos by John Baas, Jane Larson, Andreas Jordahl Rhude, Jack Schneiberg and Nicole Eckert

























## The Milwaukee River Cruise Saturday July 16, 2022



at the Waterline PAGE 21





**HAGERTY** Let's Cruise Together

800-762-2628 | Local agent | Hagerty.com

Insurance policies underwritten by Essentia Insurance Company or Markel American Insurance Company. Membership by Hagerty Drivers Club, a non-insurance subsidiary of The Hagerty Group, LLC. Purchase of insurance not required for membership in HDC. DriveShare is currently not available for vehicles registered in NY. For FAQ, user policies, and terms and conditions, visit driveshare.com. Hagerty Drivers Club, The Shop Assembled by Hagerty and Hagerty DriveShare, are registered or common law trademarks of the Hagerty Group LLC, ©2021 The Hagerty Group, LLC. All Rights Reserved.

## With over 40 years of experience **Delavan Lake Boat Shed** and J's Antique Cars are a family owned busin