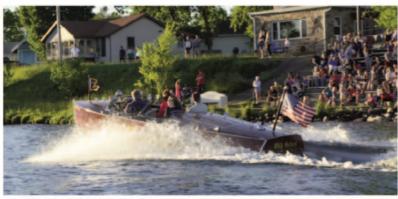

## MINOCQUA BOAT SHOW AWARD WINNERS

Back Row left to right "Gordon Moore Memorial People's Choice"-Scott Martin;
"Best Outboard"-Randy Johnson; "Best Non-Century or Chris Craft" -Karl Koenig
"Best Fiberglass"-Sue & Jacob Anderson; Lynn & Marc Toigo; "Best Post-War Runabout"-Rich Lepping
"Best Post-War Utility"-Damaree & Jeff Herren; "Best Pre-War Chris Craft"-Jake Amsbaugh
Front Row left to right "Best Non-Powered Boat" -Bob Buss; "Captain's Choice"-John Hanks
"Best Century"-Cindy Cartner

Lynn & Marc Toigo register boaters

Glacier Lakes Chapter made a contribution towards new pier system

Marc Toigo gives interview on local TV Channel